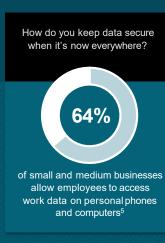

## Security is top of mind for every business

Employees are working from more locations than ever before. Are you confident that your data is safe?